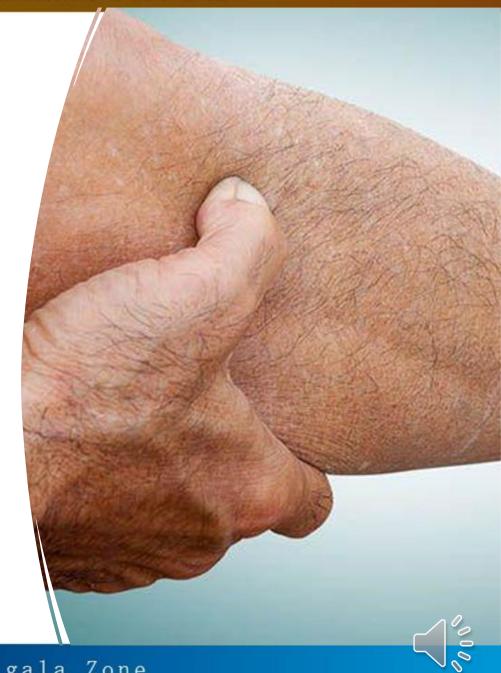

## GIT COURSE - SABARAGAMUWA PROVINCE

බැර ලෝහය

වැළදෙන රෝගය

• **ආසනික්** (Arsenic)

සමේ රෝග, පෙනහළු පිළිකා, ස්නායු දුබලතා

(ඇතැම් විට මාරාන්තික විය හැක)

• **බේරියම්** (Barium)

මස්පිඬු වේදනා, තෘදයට අක්මාවට තානි සිදුවීම, දිගු කාලිනව රුධිර පීඩනය වැඩිවීම

## GIT COURSE - SABARAGAMUWA PROVINCE

• **බෙර්ලියම්** (Beryllium)

සමේ රෝග, පෙනහළු පිළිකා

කැඩ්මියම් (Cadmium)

වකුගඩු රෝග, උණ, තිසරදය, මස්පිඬු වේදනා, පෙනහළු පිළිකා

• CFCs (Chlorofluorocarbons)

සමේ රෝග, ජාන විකෘතිවීම්