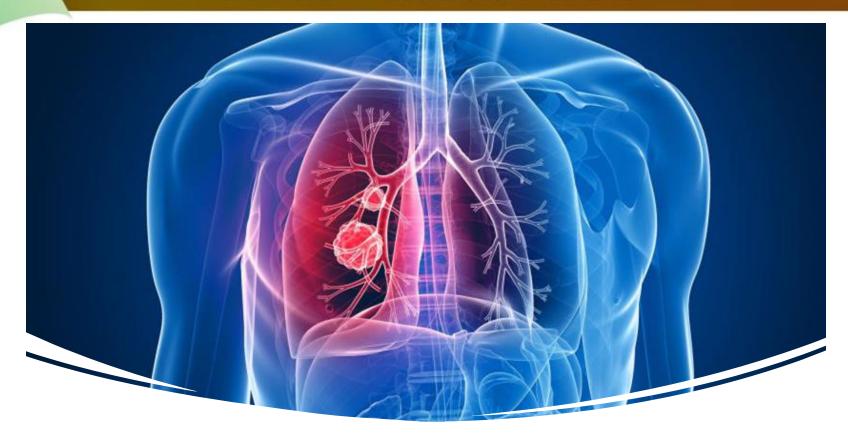

## GIT COURSE - SABARAGAMUWA PROVINCE

බැර ලෝහය

වැළදෙන රෝගය

• **ආසනික්** (Arsenic)

සමේ රෝග, පෙනහළු පිළිකා, ස්නායු දුබලතා

(ඇතැම් විට මාරාන්තික විය හැක)

• **බේරියම්** (Barium)

මස්පිඬු වේදනා, තෘදයට අක්මාවට තානි සිදුවීම, දිගු කාලිනව රුධිර පීඩනය වැඩිවීම