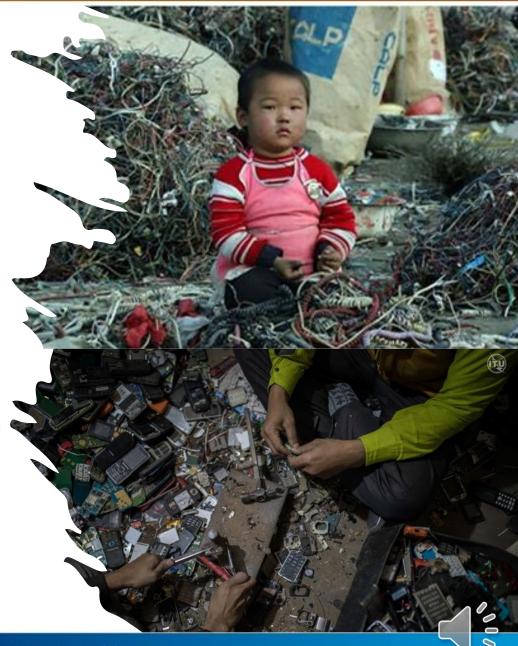

## ව්දාහුත් අපදුවය අනිසි ලෙස බැහැර කිරීමේ අහිතකර බලපෑම්

ඉලෙක්ටොනික අපදුවය තුළ ඇති තඹ, ඇලුම්නියම් හා ඊයම් වැනි විවිධ බැර ලෝහ වර්ග හා පලාස්ටික් වලින් නිෂ්පාදන කර ඇති නිසා වැරදි ලෙස පරිසරයට මුදා හැරීමෙන් පරිසරයට මෙන් ම මිනිසාව ද විශාල හානි ඇති වේ.

ඉලෙක්ටොනික අපදුවය සෞඛාර ඇතිකරන බලපෑම