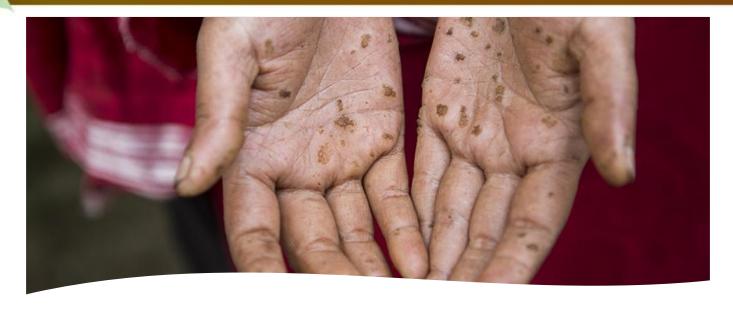

ඇසේ සහ සමේ රෝග

• ඊයම් (Lead)

වමනය, අතීසාරය, කම්පනය, අධිමුර්ජාව හෝ ඇතැම් විට මරණය, ස්නායු පද්ධතියට තානි, කෑම අරුචිය, නිදීමත සහා හිසරදය

• රසදිය (Mercury)

මොළයට සහා අක්මාවට හානි සිදුවීම

 Polychlorinated biphenyls (PCBs)