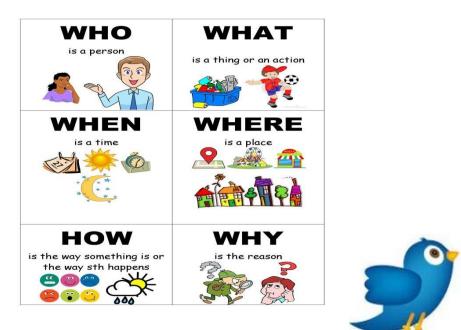

## **Wh** Questions

Study the following question words.

Now let's practice asking questions and answering them.