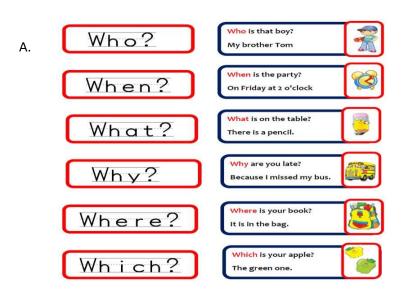

## **Wh** Questions

Study the following question words.

Now let's practice asking questions and answering them.

## Read the questions carefully, then complete them using the correct questions word:

- 7. \_\_\_\_\_ are you going on holiday? In August.
- 8. \_\_\_\_\_ are my car keys? On the kitchen table.
- 9. \_\_\_\_\_time does the bus to Newcastle arrive? At 10.30.
- 10. \_\_\_\_\_ are you looking so sad today? Because I lost my mobile.
- 11. \_\_\_\_\_ is that? My best friend Samantha.
- 12. \_\_\_\_\_ are we going to town to by new shoes? Tomorrow
- 13. \_\_\_\_\_ is your new mobile number? 076685342
- 14. \_\_\_\_\_ are your children doing? Playing in the garden.
- 15. \_\_\_\_\_are you going to cook for lunch on Sunday? Roast beef.
- 16. \_\_\_\_\_ is your boss? Jane Robinson.
- 17. \_\_\_\_\_ can you help me with my homework? Tonight.
- 18. \_\_\_\_\_ is David travelling to on Monday? Dubai.
- 19. \_\_\_\_\_ did the train to London leave? Five minutes ago.
- 20. \_\_\_\_\_ did you walk to school today? Because I missed the bus.