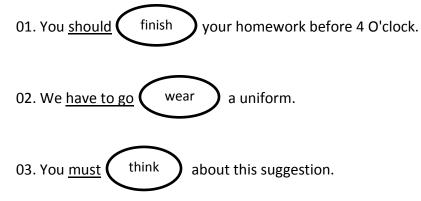

Study the following sentences.

After "should , have to and must" you have to use verb stem (infinitive).

Study the learning point in your pupil's book page 20. Now complete the activity 2.5, activity 2.6 and activity 2.7 in pupil's book.