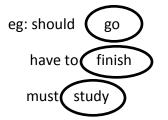

Study the following sentences.

After "should , have to and must" you have to use verb stem (infinitive).

Study the learning point in your pupil's book page 20. Now complete the activity 2.5, activity 2.6 and activity 2.7 in pupil's book.