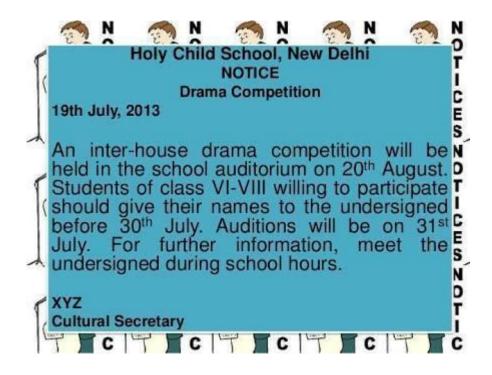

2. <u>Study the following picture and do activity 4 on page 90 of your pupil's text book.</u>

3. Rohan found the following notice in his old scrape book. Read it and help him to choose the correct answer by underlining it. One has been done for you.

- a. The above notice is about (a Sports meet, Drama Competition).
- b. The date of the event is (20<sup>th</sup> August,19<sup>th</sup> July 2013)
- c. The competition is between (lasses, Grades)
- d. The date of auditions is ( $30^{th}$  July,  $20^{th}$  August)
- e. For further information we must meet (the cultural secretary, Principal)
- f. Students willing to participate should give their names (before 20<sup>th</sup> July, 31<sup>st</sup> July)