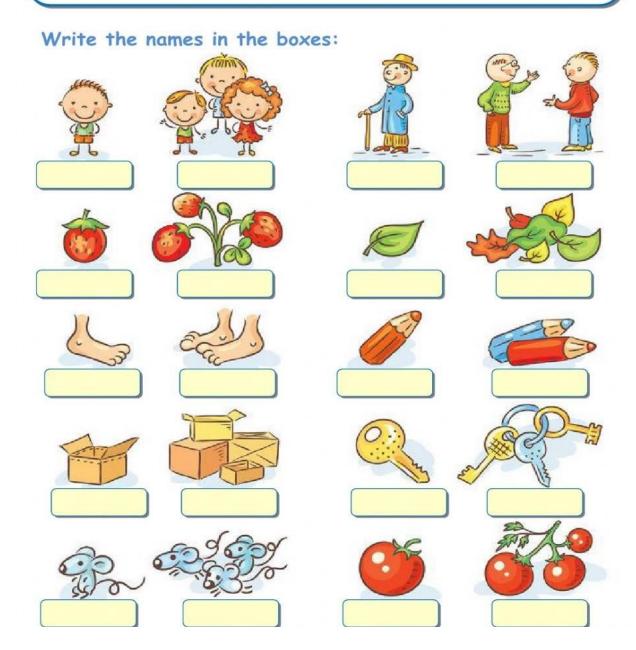

6. Some nouns have **different** singular and plural forms.

| Singular (one) | Plural (more than one) |
|----------------|------------------------|
| man            | men                    |
| woman          | women                  |
| child          | children               |
| tooth          | teeth                  |
| foot           | feet                   |
| mouse          | mice                   |
| ox             | oxen                   |