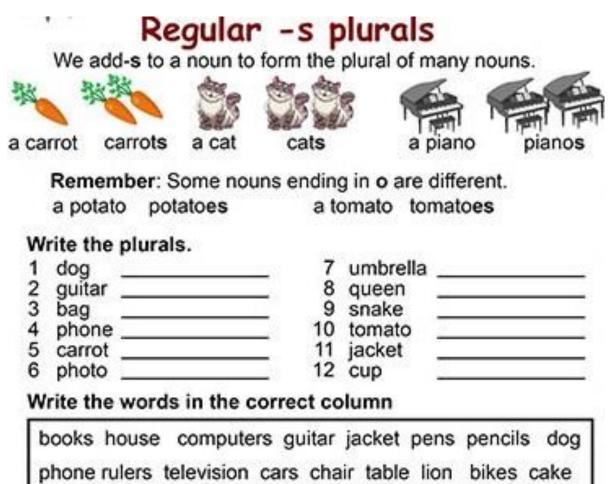

## **Plurals of Nouns**

Let's study how singular nouns form their plurals

1. Most nouns form their plural form by adding -s to the singular form.

| Plural (more than one) |
|------------------------|
| dogs                   |
| boats                  |
| cats                   |
| songs                  |
| the shops              |
| the trees              |
| two teachers           |
| five books             |
|                        |

3. Some singular nouns, ending with '**o**' also takes –**es** when their plurals are formed.

| Singula | r (o | one)    | Plural (more than one) |
|---------|------|---------|------------------------|
| Mango   |      |         | mangoes                |
| Tomate  | C    |         | tomatoes               |
| Potato  |      |         | potatoes               |
| Hero    |      |         | heroes                 |
| Excepti | ons  | :       |                        |
| radio   | -    | radios  |                        |
| studio  | -    | studios |                        |
| piano   | -    | pianos  |                        |
| photo   | -    | photos  |                        |