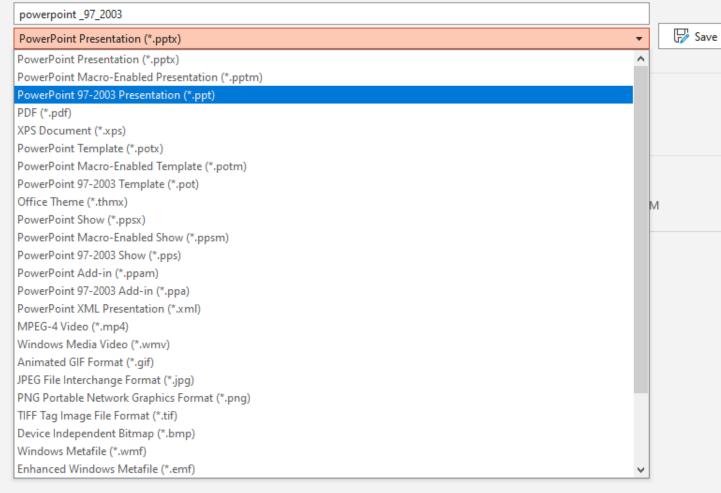

#### Other locations

This PC

Add a Place

Browse

Enhanced Windows Metafile (\*.emf)

s1

New

□ Open