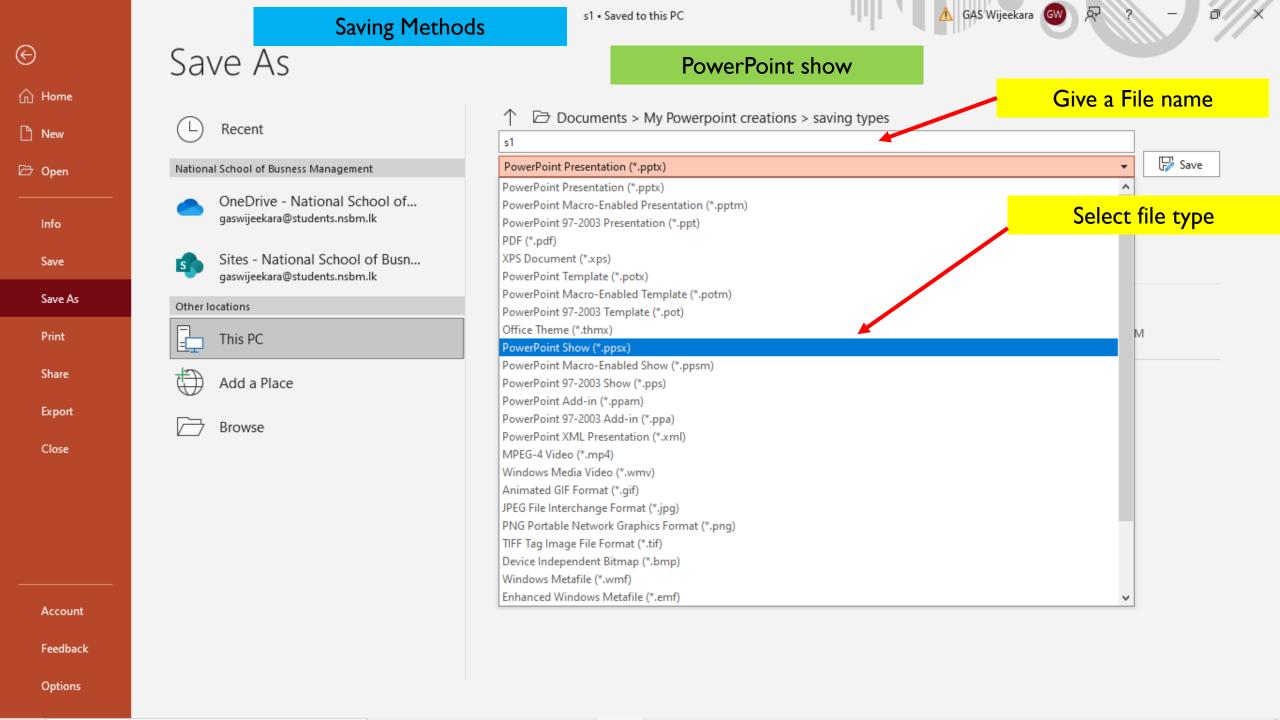

□ Open

Info

Save

Save As

Print

Share

Export

Close

Account

Feedback

Options

## Save As

# PowerPoint 97-2003 presentation



Recent

#### National School of Busness Management



OneDrive - National School of... gaswijeekara@students.nsbm.lk



Sites - National School of Busn... gaswijeekara@students.nsbm.lk

#### Other locations



This PC



Add a Place



Browse





⚠ GAS Wijeekara GW





New

□ Open

Info

Save

Save As

Print

Share

Export

Close

Account

Feedback

Options

## Save As



Recent

#### National School of Busness Management



OneDrive - National School of... gaswijeekara@students.nsbm.lk



Sites - National School of Busn... gaswijeekara@students.nsbm.lk

#### Other locations



This PC



Add a Place



Browse









🕝 Save











Info

Save