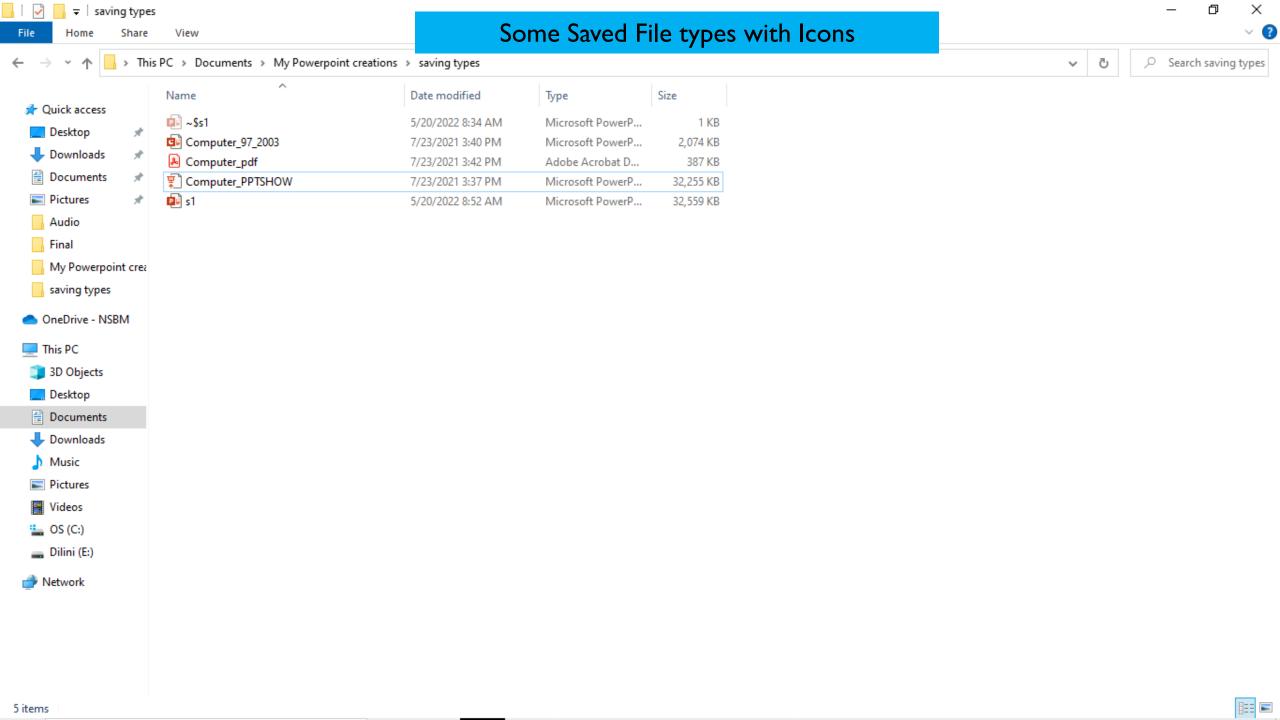

d a Place



Browse





⚠ GAS Wijeekara GW





New

□ Open

Info

Save

Save As

Print

Share

Export

Close

Account

Feedback

Options

## Save As



Recent

#### National School of Busness Management



OneDrive - National School of... gaswijeekara@students.nsbm.lk



Sites - National School of Busn... gaswijeekara@students.nsbm.lk

#### Other locations



This PC



Add a Place



Browse









🕝 Save











Info

Save

Save As

Print

Share

Export

Close

Account

Feedback

Options

## Save As



Recent

#### National School of Busness Management



OneDrive - National School of... gaswijeekara@students.nsbm.lk



Sites - National School of Busn... gaswijeekara@students.nsbm.lk

#### Other locations



This PC



Add a Place



Browse



Enhanced Windows Metafile (\*.emf)





s1









New

□ Open

Info

Save

Save As

Print

Share

Export

Close

Account

Feedback

Options

### Print Print

①



## Printer



Printer Properties

### Settings



Landscape Orientation

Grayscale

Edit Header & Footer



- 1.Input devices
- 2. Output devices
  3. Processing devices







7









 $\Theta$ 



 $\Theta$ 

New

□ Open

Info

Save

Save As

Print

Share

Export

Close

Account

Feedback

Options



8 🗆

9

14 🗆

15

16 🗆 17 🗖

18 🗆

10 INPUT DEVICES

11 OUTPUT DEVICES

13 STORAGE DEVICES

12 PROCESSING DEVICES

73% - - - + ∢‡

5/20/2022

# Computer

- I. Input devices
- 2. Output devices
- 3. Processing devices



4. Storage

## STORAGE DEVICES