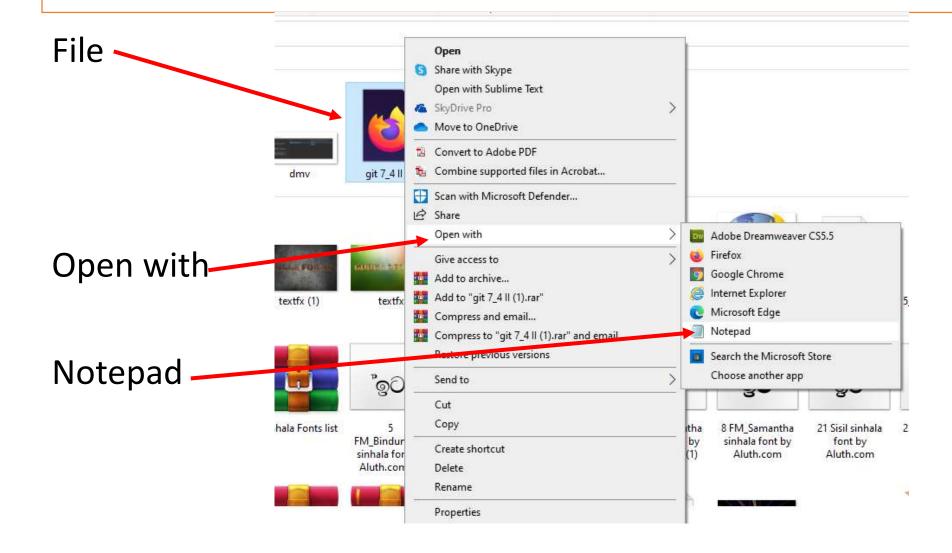

# 7.3\_3

#### How to view HTML codes of a page



#### Heading center and underline

<h1> <center> <u> <font color="red"> Sinharaja Forest Reserve </h1> </center> </u> </font>

### Paragraph

Located in south-west Sri Lanka, Sinharaja is the country's last viable area of primary tropical rainforest. More than 60% of the trees are endemic and many of them are considered rare. There is much endemic wildlife, especially birds, but the reserve is also home to over 50% of Sri Lanka's endemic species of mammals and butterflies, as well as many kinds of insects, reptiles and rare amphibians.

## Opening and closing tags for a paragraph

#### Font color and size

<font color="blue">Located in south-west Sri Lanka, Sinharaja is the coun
More than 60% of the trees are endemic and many of them are considered rare.
reserve is also home to over 50%