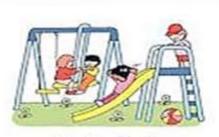

At the Park

It is Saturday. I am going to the park. My father and mother bring me and my brother and sister to the park during the weekend. We play at the swing and the slides. We run and play with the ball with other kids. We buy ice cream and candy at the park. We are very happy.

## Read the small paragraph and answer the given questions

- 1. When did they go to the park?
  - .....
- 2. How many members are in this family?
- .....
- 3. Who are they?
- 4. What did they do in the park?
  - - .....
    - .....