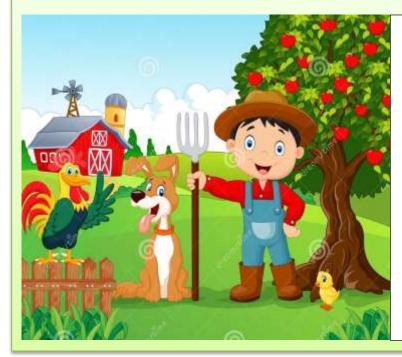

Look at the picture and write if the sentences are "TRUE" or "FALSE". The first one is done for you.

- There is a boy in this picture. (TRUE)
- 2. There is a dog in this picture. (.....)
- 3. There is a cat in this picture. (.....)
- 4. They are in the garden. (.....)
- There is a castle behind the garden.
  (.....)
- 6. There is a mango tree behind the boy.(.....)
- There is a fence in the picture.
  (.....)