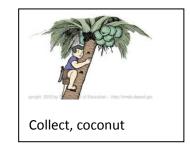

## Test-03

- 2 Ruchira's mother will have cleaned the house.
- 3 Ruchira's mother will have watered the plants
- 4 Ruchira's mother will have swept the compound.
- 5 Ruchira's mother will have collected coconuts.
- 6 Ruchira's mother will have broken cobwebs.