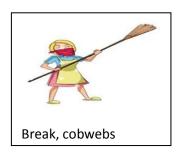

## Test-03

- 2 Ruchira's mother will have cleaned the house.
- 3 Ruchira's mother will have watered the plants
- 4 Ruchira's mother will have swept the compound.
- 5 Ruchira's mother will have collected coconuts.
- 6 Ruchira's mother will have broken cobwebs.