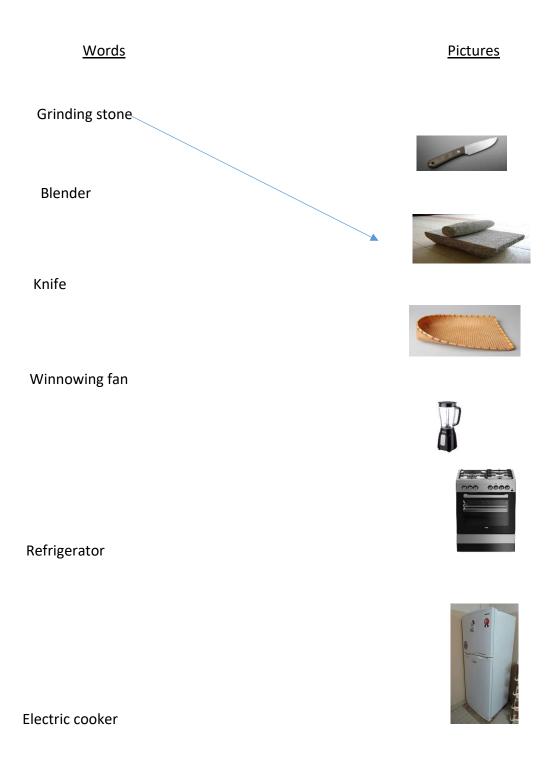

## 1) Match the words with the pictures. One has been done for you.



## 2) Fill in the chart by using the words given in the box. One has been done for you.

Rice cooker, motar and pestel, steamer, goblet, hearth, clay pots, bamboo steamer, pan, electric kettle, microwave oven

| Modern kitchen | Ancient kitchen |
|----------------|-----------------|
| Steamer        |                 |
|                |                 |
|                |                 |
|                |                 |

## 3) Write sentences using words from each cage.

|       |     | an electric oven   |                        |
|-------|-----|--------------------|------------------------|
|       | is  | clay pots          | in the modern kitchen  |
| There | are | a hearth           | in the ancient kitchen |
|       |     | stools             |                        |
|