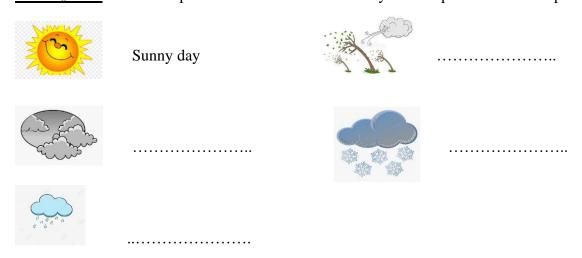

Read the following poem and learn the words related to weather and on the other side you can see the clothes we wear and things we use on different weather.

Activity 01 - Look at the picture and name them correctly. Get help from the above poem.