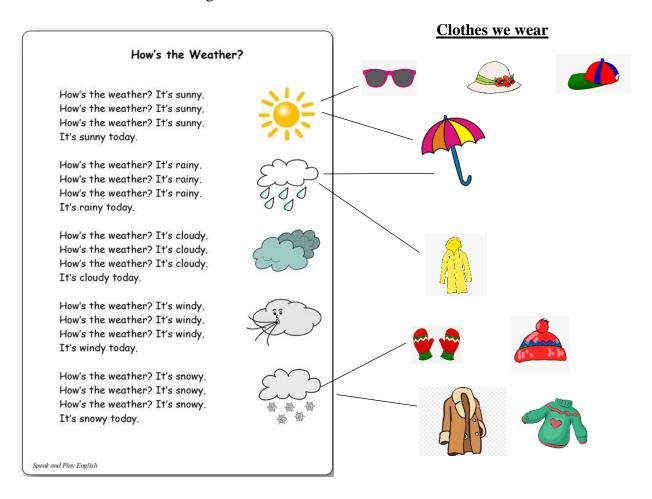

Read the following poem and learn the words related to weather and on the other side you can see the clothes we wear and things we use on different weather.

Activity 01 - Look at the picture and name them correctly. Get help from the above poem.