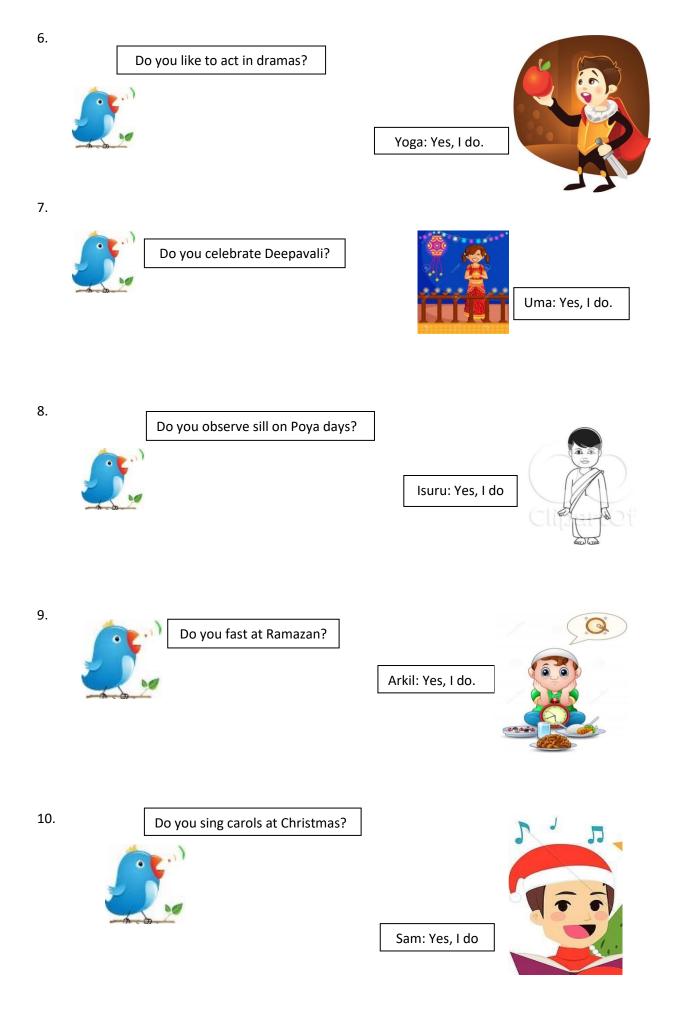

## Worksheet -1

A. Write what each of them do.

- 1. Vismi gets up at 5.00 o, clock in the morning.
- 2. Manuka comes to school by train.

| 4.       |  |
|----------|--|
| 5.       |  |
| 6.       |  |
|          |  |
|          |  |
|          |  |
| ).<br>10 |  |
|          |  |