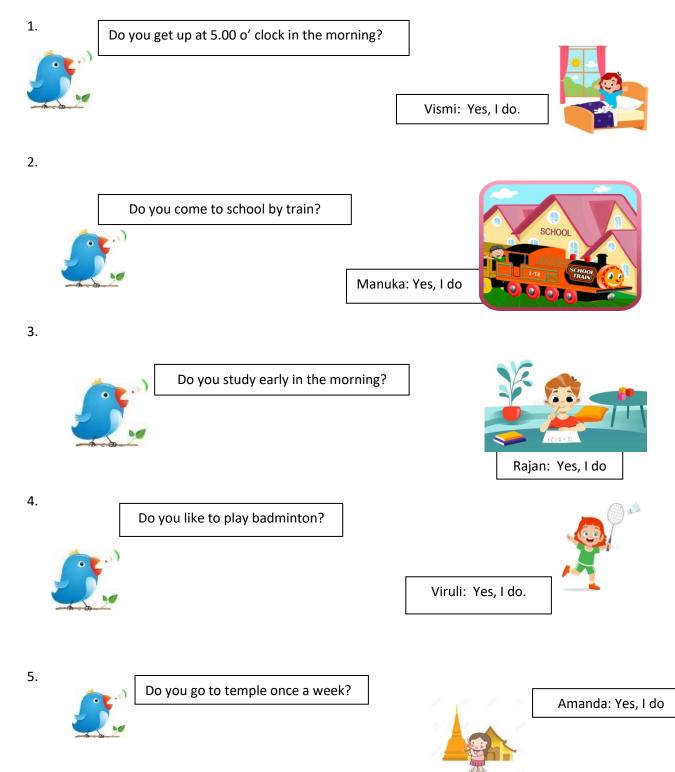

## Worksheet -1

A. Write what each of them do.

- 1. Vismi gets up at 5.00 o, clock in the morning.
- 2. Manuka comes to school by train.

| 4.       |  |
|----------|--|
| 5.       |  |
| 6.       |  |
|          |  |
|          |  |
|          |  |
| ).<br>10 |  |
|          |  |

B. Look at the example and complete the following sentences.

Question:- Does Viruli play Tennis?

Answer:- No, she does not (doesn't) play Tennis.

She plays badminton.

- Question:- Does Manuka come to school by bus? Answer:-....
  Question:- Does Rajan study early in the morning? Answer:-....
- C. Do activity 9 on page-52 of your English Pupil's Text Book.