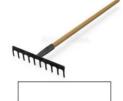

### SABARAGAMUWA PROVINCIAL DEPARTMENT OF EDUCATION

#### **NIVITIGALA EDUCATION ZONE**

**ENGLISH-GRADE 4 / SECOND TERM 2021 / FIRST WEEK** 

PREPARED BY - M.K.C.D.WIJESINGHE - SUMANA PRIMARY SCHOOL, NIVITIGALA



### 1. Match the parts of the body.

Head Mouth

Nose Hand

Stomach Arm

Chest Neck

Fingers Toes

Leg Foot

## 2. Label the pictures and put numbers in the correct order.



**ZONAL EDUCATION OFFICE-NIVITIGALA** 

PREPARED BY: M.K.C.D.WIJESINGHE

# 3. Name these garden tools.









# 4. Read and draw.

| Sweep the garden. | Water the plants.          |
|-------------------|----------------------------|
| Pick the leaves.  | Dump garbage into the bin. |
| Weed the garden.  | Wash your hands.           |

**ZONAL EDUCATION OFFICE-NIVITIGALA** 

PREPARED BY: M.K.C.D.WIJESINGHE