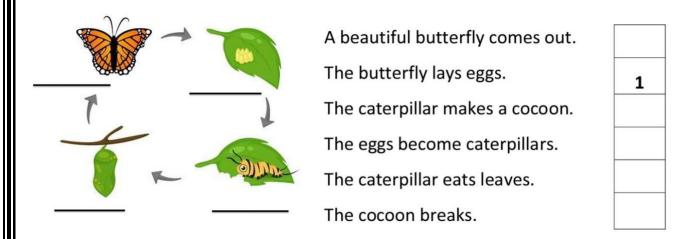

## 2. Label the pictures and put numbers in the correct order.

**ZONAL EDUCATION OFFICE-NIVITIGALA** 

PREPARED BY: M.K.C.D.WIJESINGHE