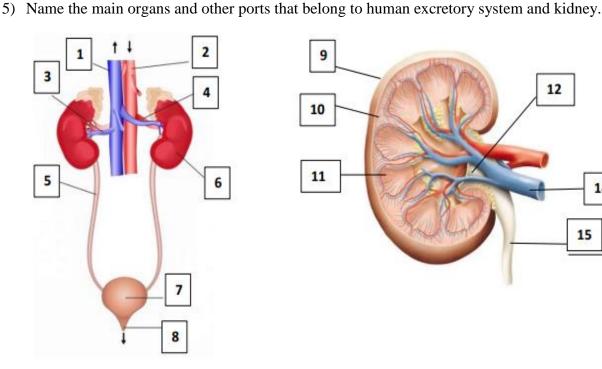

| 1)                                                         | The femoval of human excitiony matter i                     | Tom body comes in timee. | memous,            |  |  |  |
|------------------------------------------------------------|-------------------------------------------------------------|--------------------------|--------------------|--|--|--|
|                                                            | a)<br>b)                                                    |                          |                    |  |  |  |
|                                                            |                                                             |                          |                    |  |  |  |
| 2)                                                         | Compare the methods of removing excretory matter as bellow, |                          |                    |  |  |  |
|                                                            | Method of removing excretory matter                         | Excretory Organ          | Excretory Material |  |  |  |
|                                                            |                                                             |                          |                    |  |  |  |
|                                                            |                                                             |                          |                    |  |  |  |
|                                                            |                                                             |                          |                    |  |  |  |
| 3) Explain why faecal matter is not an excretory material? |                                                             |                          |                    |  |  |  |
| 4.                                                         | NT 4 ' C1                                                   |                          |                    |  |  |  |
| 4)                                                         | Name the main excretory organ of human.                     |                          |                    |  |  |  |
|                                                            |                                                             |                          |                    |  |  |  |