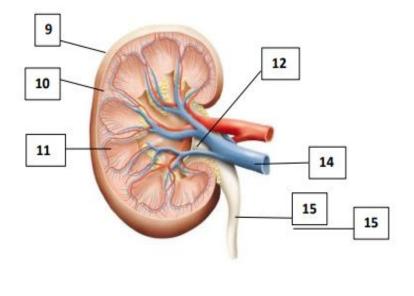

| 1)                                                         | The femoval of human excitiony matter i                     | Tom body comes in timee. | memous,            |  |  |  |
|------------------------------------------------------------|-------------------------------------------------------------|--------------------------|--------------------|--|--|--|
|                                                            | a)<br>b)                                                    |                          |                    |  |  |  |
|                                                            |                                                             |                          |                    |  |  |  |
| 2)                                                         | Compare the methods of removing excretory matter as bellow, |                          |                    |  |  |  |
|                                                            | Method of removing excretory matter                         | Excretory Organ          | Excretory Material |  |  |  |
|                                                            |                                                             |                          |                    |  |  |  |
|                                                            |                                                             |                          |                    |  |  |  |
|                                                            |                                                             |                          |                    |  |  |  |
| 3) Explain why faecal matter is not an excretory material? |                                                             |                          |                    |  |  |  |
| 4.                                                         | NT 4 ' C1                                                   |                          |                    |  |  |  |
| 4)                                                         | Name the main excretory organ of human.                     |                          |                    |  |  |  |
|                                                            |                                                             |                          |                    |  |  |  |