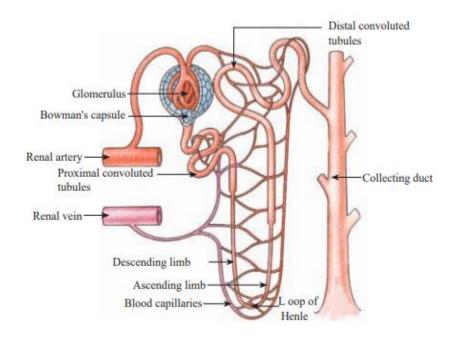

- \* Functional and structural unit of kidney is nephron.
- \* Producing urine in kidney has 3 processes
  - i. Ultra Filtration
  - ii. Selective Reabsorption
  - iii. Secretion

6) Fill the table below using the main processes of urine formation.

| Main method of urine formation | Place | Material that enter to nephron from blood | Materials that enter from nephron to blood back |
|--------------------------------|-------|-------------------------------------------|-------------------------------------------------|
|                                |       |                                           |                                                 |
|                                |       |                                           |                                                 |
|                                |       |                                           |                                                 |