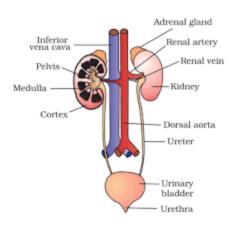

- 4. Draw and label the human urinary system.
- 5. What are the components of urine?
- 6. Find a urine report which was issued from the medical laboratory.Compare components of urine of a healthy person, with that report content. Write a brief report using that comparison.
- 7. Find and write the diseases of kidneys.
- 8. What are the tips that should be considered to maintain healthy kidneys?