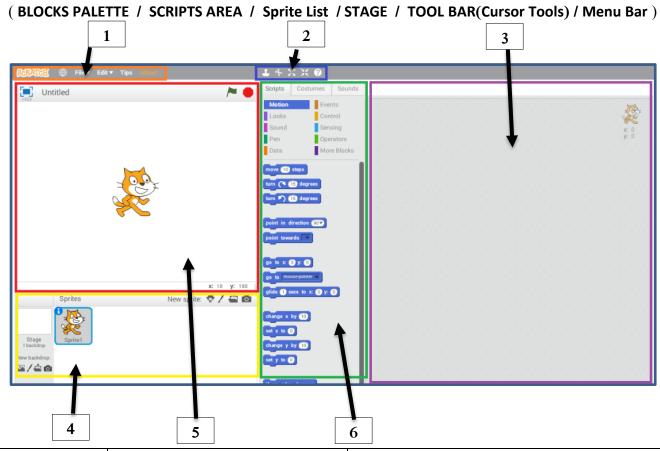

## **05. Programme Development**

Refer the page no. 52,53,54,55 of the Text book & answer the following questions.

1. Identify the Interface with visual Development Environment & complete the following table.

|   | Name of the label | Task |
|---|-------------------|------|
| 1 |                   |      |
| 2 |                   |      |
| 3 |                   |      |
| 4 |                   |      |
| 5 |                   |      |
| 6 |                   |      |