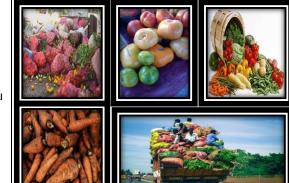

### அறுவடைக்குப் பின்னரான இழப்பில் செல்வாக்குச் செலுத்தும் காரணிகளும் அவற்றைக் கட்டுப்படுத்தலும்.

- 1. பயிர்செய்யும் காலத்தில் உரியமுறையில் பராமரிக்கமை.
- உரிய முதிர்ச்சிப் பருவத்திற்கு முன்பு விளைச்சலை அறுவடை செய்தல்.
- 3. நாளின் பொருத்தமற்ற நேரத்தில் விளைச்சலை அறுவடை செய்தல்.
- 4. காய்கறிகளை அறுவடை செய்வதற்குப் பொருத்தமான முறையை பயன்படுத்தாமை.
- 5. விளைச்சலை உரிய வகையில் சுத்தம் செய்யாமை மற்றும் அழுத்தித் துடைத்துச் சுத்தம் செய்தலும்.
- 6. அறுவடை செய்த விளைச்சலைத் தரப்படுத்தாமை.
- 7. உரியமுறையில் களஞ்சியப்படுத்தாமை.
- 8. உரியமுறையில் கொண்டு செல்லாமை.