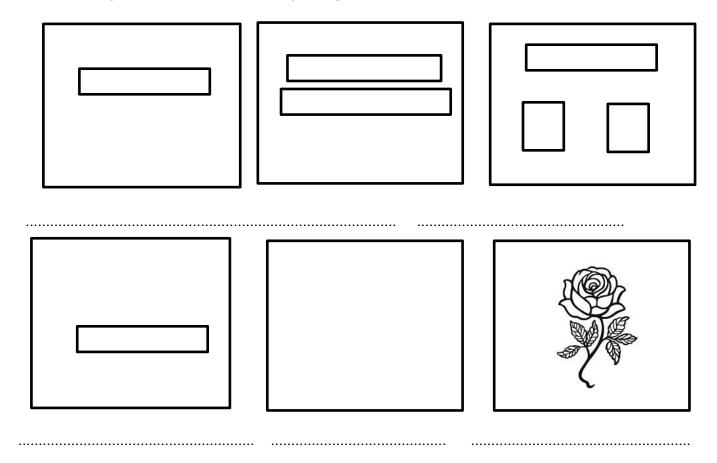

## 06. Presentation Software

Refer the page no.76 of Text book & answer the following questions.

01. Identify the Ms – PowerPoint Layouts given and name them.

Refer the page no.77,78,79 of text book answer the following question.