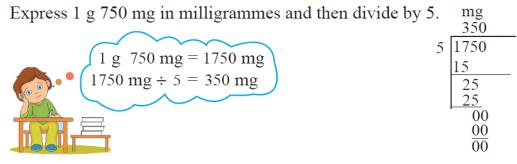

| Veekly School Department of Education, Sabaragamuwa Province/ Weekly School Departme<br>of Education, Sabaragamuwa Province/ Weekly School Department of Education, S<br>muwa Province/ Weekly School Department of Education, Sabaragamuwa Pr<br>Veekly School Department of Education, Sabaragamuwa Province/ Weekly School Department | ek : 8 <sup>th</sup> of 2 <sup>nd</sup> Term                                                                               |

Unit 13 – Mass(2)

> Complete the following activities using the textbook or other appropriate learning resources.

## ✓ Multiplication of a mass by a whole number Method I

Let us express 6 g 500 mg in milligrammes and then multiple by 5.



## ✓ Division of a mass by a whole number