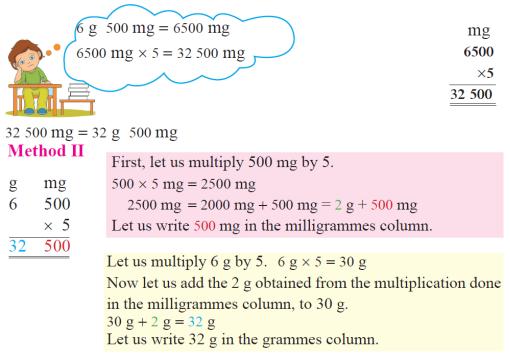

## ✓ Multiplication of a mass by a whole number Method I

Let us express 6 g 500 mg in milligrammes and then multiple by 5.