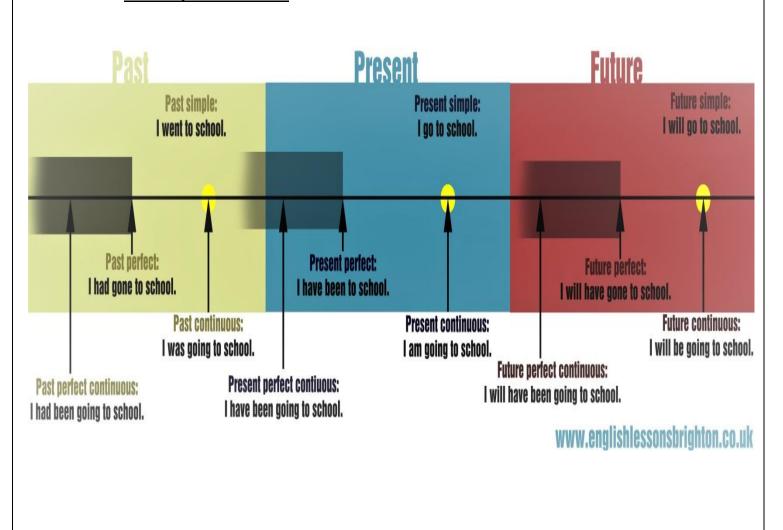

## **Perfect Tenses**

- Perfect tense is a category of verb tense used to describe completed actions.
- It covers the past perfect tense, the present perfect tense, and the future perfect tense.

| had + past participle                                                              |
|------------------------------------------------------------------------------------|
| Forming the Present Perfect Tense                                                  |
| has/have + past participle                                                         |
| Forming the Future Perfect Tense                                                   |
| will have + past participle                                                        |
| Fill in the blanks using suitable forms of the verbs given.                        |
| I hope they(repair) this road by the time we come back next year.                  |
| they( hear) about the film before you told them about it?                          |
| <ul> <li>"would you like something to eat?" "No, thanks.</li> </ul>                |
| Wealready(eat)."                                                                   |
| <ul> <li>He is an expert in art history. He( work ) in a museum for ten</li> </ul> |
| years and he loves his job.                                                        |
| • In ten years' time ,everyone(forget) about his work.                             |
|                                                                                    |

• Forming the Past Perfect Tense