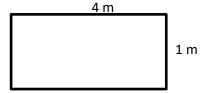

## > Drawing scale diagrams

- o Let us draw a scale diagram of the blackboard in the classroom.
  - The blackboard is rectangular in shape.
  - Its length is 4 m and its breadth is 1 m.
  - Let us consider that 1 m is represented by 1 cm as the scale. That means the scale is 1:100.
  - So the scale diagram should be a rectangle of length 4 cm and breadth 1 cm.
  - Let us mark the measurements in a sketch.