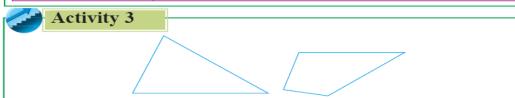

- **Step 1 -** Copy the triangle in the figure and cut out 10 triangular laminas of the same size using coloured paper.
- **Step 2 -** By using the cut out laminas, create a pure tessellation and paste it on a page of your exercise book.
- **Step** 3 Copy the given quadrilateral and create a pure tessellation as above, and paste it on a page of your exercise book.