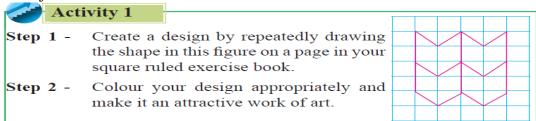

- **Step 1 -** Copy the triangle in the figure and cut out 10 triangular laminas of the same size using coloured paper.
- **Step 2 -** By using the cut out laminas, create a pure tessellation and paste it on a page of your exercise book.
- **Step** 3 Copy the given quadrilateral and create a pure tessellation as above, and paste it on a page of your exercise book.