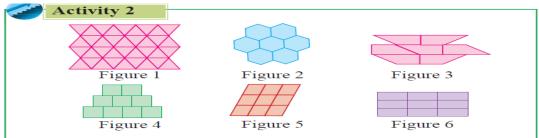

## ➤ Pure Tessellation

✓ Tessellation that is done using just one shape is called puretessellation.

Figures of several tessellations that have been created using various shapes are given above. Copy the table given below and complete it after carefully observing the above tessellations.

| Figure | Sketch of the shape |
|--------|---------------------|
| 1      | $\nabla$            |
| 2      | ·                   |
| 3      |                     |
| 4      |                     |
| 5      |                     |
| 6      |                     |