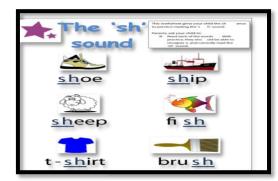

## Competency level-1.1 pronounce English words properly

| Ends with p sound | Ends with s sound | Ends with sh sound | Ends with f sound |  |
|-------------------|-------------------|--------------------|-------------------|--|
|                   |                   |                    |                   |  |
|                   |                   |                    |                   |  |
| soup              | grass             | cash               | cliff             |  |
|                   |                   |                    |                   |  |
|                   |                   |                    |                   |  |