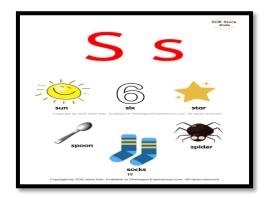

## Fill in the table with the words given below

Police, shop, fan, fish, parrot, star, spoon, shell

| Begins with s sound | Begins with sh sound | Begins with p sound | Begins with f sound |
|---------------------|----------------------|---------------------|---------------------|
|                     |                      |                     |                     |
|                     |                      |                     |                     |
|                     |                      |                     |                     |
|                     |                      |                     |                     |