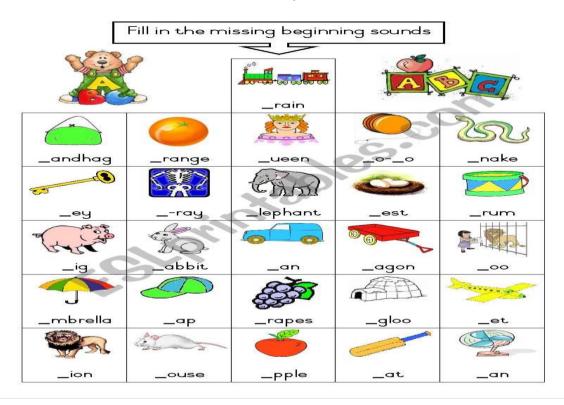

|                   |  |
|                   |                   |                    |                   |  |

## Fill in the table with the words given below

Police, shop, fan, fish, parrot, star, spoon, shell

| Begins with s sound | Begins with sh sound | Begins with p sound | Begins with f sound |
|---------------------|----------------------|---------------------|---------------------|
|                     |                      |                     |                     |
|                     |                      |                     |                     |
|                     |                      |                     |                     |
|                     |                      |                     |                     |

## **Activity-02**