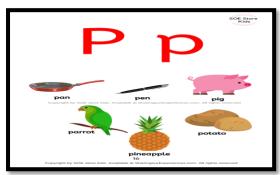

## Fill in the table with the words given below

Police, shop, fan, fish, parrot, star, spoon, shell

| Begins with s sound | Begins with sh sound | Begins with p sound | Begins with f sound |
|---------------------|----------------------|---------------------|---------------------|
|                     |                      |                     |                     |
|                     |                      |                     |                     |
|                     |                      |                     |                     |
|                     |                      |                     |                     |