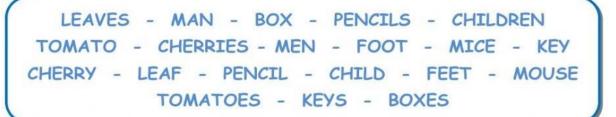

## Plurals of Nouns Cont.....

Let's study how singular nouns form their plurals

**3.** When the last letter of a singular noun is **y** and the letter before **y** is a consonant, its plural is formed by changing y to ies.

| Singular (one) | Plural (more than one)                  |  |  |  |  |  |  |  |
|----------------|-----------------------------------------|--|--|--|--|--|--|--|
| baby           | babies (last letter - y, consonant - b) |  |  |  |  |  |  |  |
| lady           | ladies                                  |  |  |  |  |  |  |  |
| city           | cities                                  |  |  |  |  |  |  |  |
| fly            | flies                                   |  |  |  |  |  |  |  |

4. Some nouns ending with **f** or **fe** form their plural by adding **ves**.

| Singular (one) | Plural (more than one) |
|----------------|------------------------|
| leaf           | leaves                 |
| knife          | knives                 |
| life           | lives                  |
| calf           | calves                 |
| half           | halves                 |

5. Some nouns have **different** singular and plural forms.

| Singular (one) | Plural (more than one) |
|----------------|------------------------|
| man            | men                    |
| woman          | women                  |
| child          | children               |
| tooth          | teeth                  |
| foot           | feet                   |
| mouse          | mice                   |
| ох             | oxen                   |