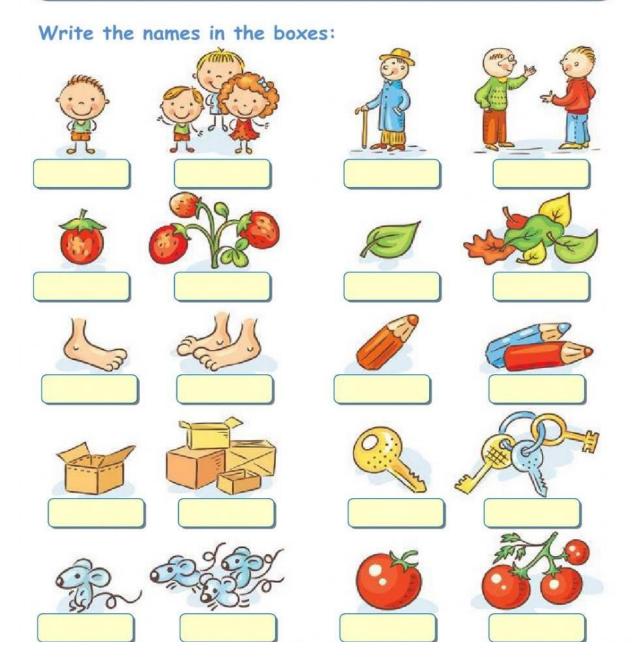

## Plurals of Nouns Cont.....

Let's study how singular nouns form their plurals

**3.** When the last letter of a singular noun is **y** and the letter before **y** is a consonant, its plural is formed by changing y to ies.

| Singular (one) | Plural (more than one)                  |  |  |  |  |  |  |  |
|----------------|-----------------------------------------|--|--|--|--|--|--|--|
| baby           | babies (last letter - y, consonant - b) |  |  |  |  |  |  |  |
| lady           | ladies                                  |  |  |  |  |  |  |  |
| city           | cities                                  |  |  |  |  |  |  |  |
| fly            | flies                                   |  |  |  |  |  |  |  |

4. Some nouns ending with **f** or **fe** form their plural by adding **ves**.

| Singular (one) | Plural (more than one) |
|----------------|------------------------|
| leaf           | leaves                 |
| knife          | knives                 |
| life           | lives                  |
| calf           | calves                 |
| half           | halves                 |

5. Some nouns have **different** singular and plural forms.

| Singular (one) | Plural (more than one) |
|----------------|------------------------|
| man            | men                    |
| woman          | women                  |
| child          | children               |
| tooth          | teeth                  |
| foot           | feet                   |
| mouse          | mice                   |
| ох             | oxen                   |

Do the activity 10 on the page 33 (unit 3) in your pupil's book.