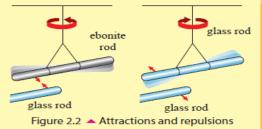

### **Activity 2.2**

You will need: Two rods of glass, two rods of ebonite, a piece of silk cloth, a piece of woolen cloth, few pieces of thread, two stands Method:

- Hang one glass rod rubbed with the silk cloth, on one stand.
- Hang one ebonite rod rubbed with the woolen cloth, on the other stand.
- Rub the other glass rod with the silk cloth to charge it.
   Then bring the charged glass rod separately towards the rods hung.

- · Record the observations.
- Rub the other ebonite rod with the woolen cloth and charge it.
   Then bring it separately towards the rods hung.

| <ul> <li>Tabulate</li> </ul> | your o | bservations. | Table 2.2 |
|------------------------------|--------|--------------|-----------|
|------------------------------|--------|--------------|-----------|

| Hanging rod | Rod brought | Observations |
|-------------|-------------|--------------|
|             | towards     |              |
| Glass       | Glass       | Repelled     |
| Ebonite     | Glass       |              |
| Glass       | Ebonite     |              |
| Ebonite     | Ebonite     |              |