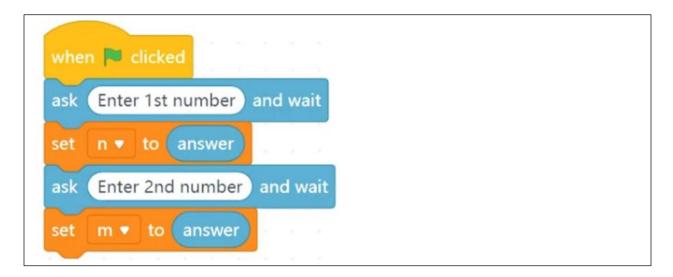

This is the Scratch Programme for calculating the total of two numbers Draw the flow chart for this programme