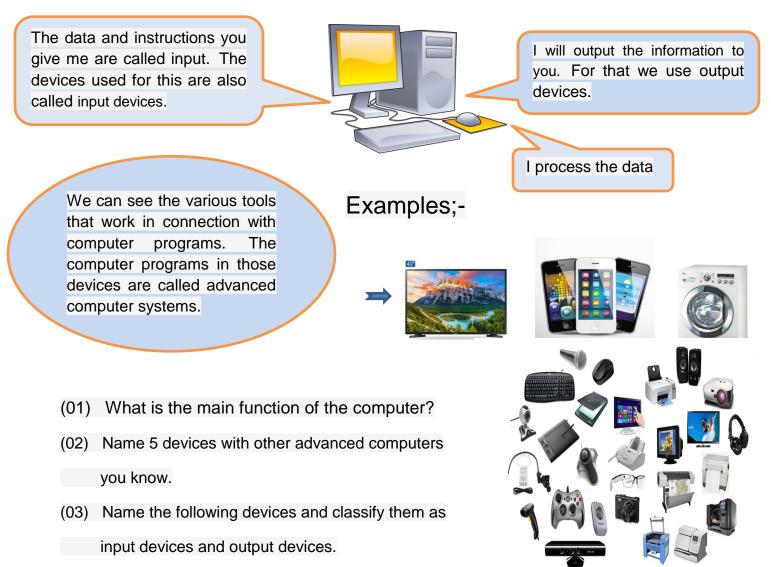

l Department of Education, Sabaragamuwa Province/Weekly School Departme<br>wa Province/Weekly School Department of Education, Saba                         |                                                                                  |
| Subject - ICT   | School Department of Education, Sabaragamuwa Prov<br>of Education, Sabaragamuwa Province/ Weekly School Departme<br>ation, Sabaragamuwa Province/ Weekly School |                                                                                  |
| Class – Grade-6 | Province' Weekly School Department of Prepared by - M.M.S.B Meg                                                                                                 | gasooriya                                                                        |

## 1.1.3 Embedded Computers