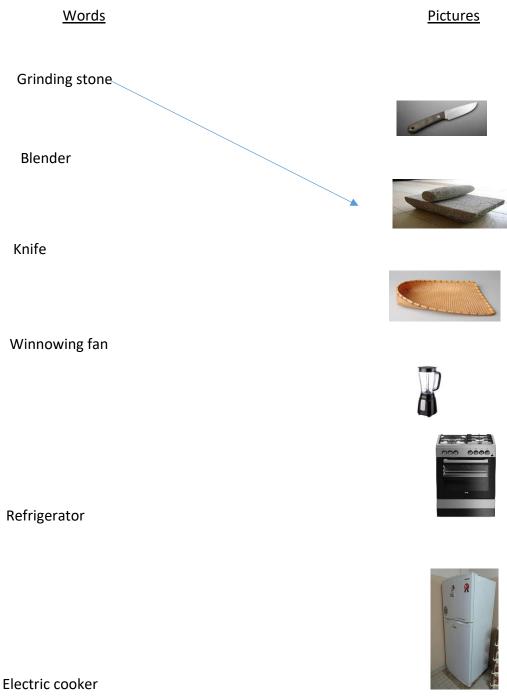

## 1) Match the words with the pictures. One has been done for you.

| 2) | Fill in the chart by | v using the words g | iven in the box. On | e has been done for you. |
|----|----------------------|---------------------|---------------------|--------------------------|
|----|----------------------|---------------------|---------------------|--------------------------|