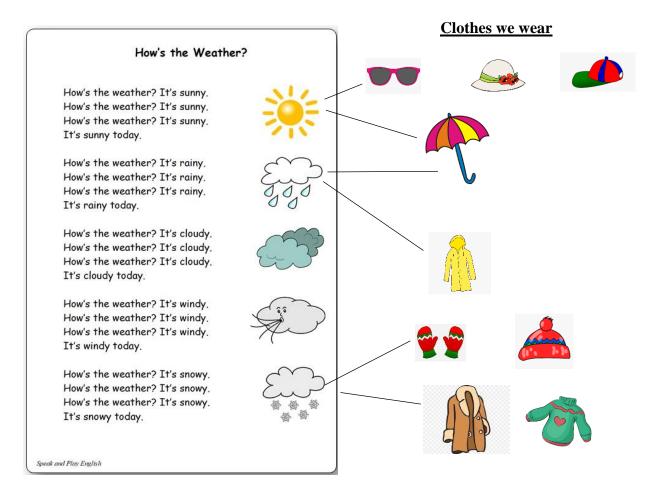

Read the following poem and learn the words related to weather and on the other side you can see the clothes we wear and things we use on different weather.

Activity 01 - Look at the picture and name them correctly. Get help from the above poem.