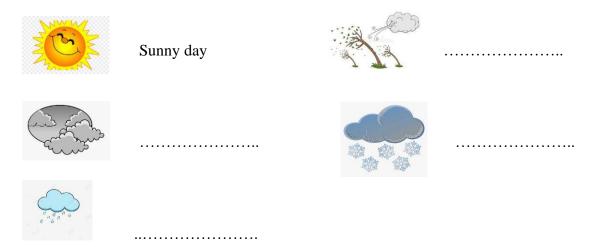

Read the following poem and learn the words related to weather and on the other side you can see the clothes we wear and things we use on different weather.

Activity 01 - Look at the picture and name them correctly. Get help from the above poem.