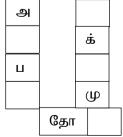

| <u>14. தைப்பொங்கல்</u>                         |             |                 |                |           |      |
|------------------------------------------------|-------------|-----------------|----------------|-----------|------|
| 01. படங்கள் வரைவோம். රූප අඳින්න.               |             |                 |                |           |      |
|                                                |             |                 |                |           |      |
| <br>இட்லி                                      |             | பால்            | ഖതL            | லட்டு     | தோசை |
| 02. புத்தாண்டு                                 | தினத்தில்   | தயாரிக்கும் உ   | ணவு வகைகள் ஐந் | து எழுதுக |      |
| අවුරුදු දවණ                                    | ස් දී හදන ක | ෑම වර්ග පහක් ලි | ද්යන්න.        |           |      |
| 1                                              |             |                 |                |           |      |
| 2                                              |             |                 |                |           |      |
| 3                                              |             |                 |                |           |      |
| 4                                              |             |                 |                |           |      |
| 5                                              |             |                 |                |           |      |
| 03. சிங்கள சொல்லினை எழுதுக. සිංහල වචනය ලියන්න. |             |                 |                |           |      |
| 1. வேணுட                                       | Ď           |                 |                |           |      |
| 2. வேண்ட                                       | ாம்         |                 |                |           |      |
| 3. விருப்ப                                     | ம்          |                 |                |           |      |
| 4. விருப்ப                                     | மில்லை      | •••••           |                |           |      |
| 04. கட்டங்களை நிரப்புவோம். අදාල අකුරු ලියමු.   |             |                 |                |           |      |
|                                                | <b>a</b>    |                 |                |           |      |