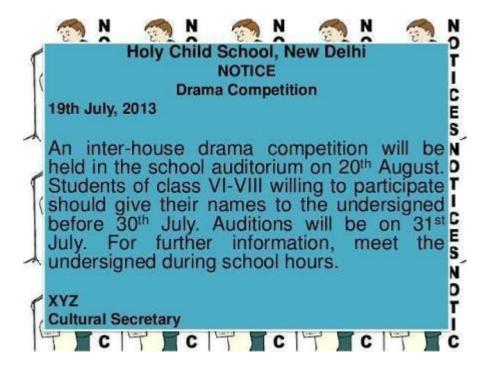

Rohan found the following notice in his old scrape book. Read it and help him to choose the correct answer by underlining it. One has been done for you.

- a. The above notice is about (a Sports meet, <u>Drama Competition</u>).
- b. The date of the event is (20<sup>th</sup> August,19<sup>th</sup> July 2013)
- c. The competition is between (lasses, Grades)
- d. The date of auditions is (30<sup>th</sup> July, 20<sup>th</sup> August)
- e. For further information we must meet (the cultural secretary, Principal)
- f. Students willing to participate should give their names (before 20<sup>th</sup> July, 31<sup>st</sup> July)