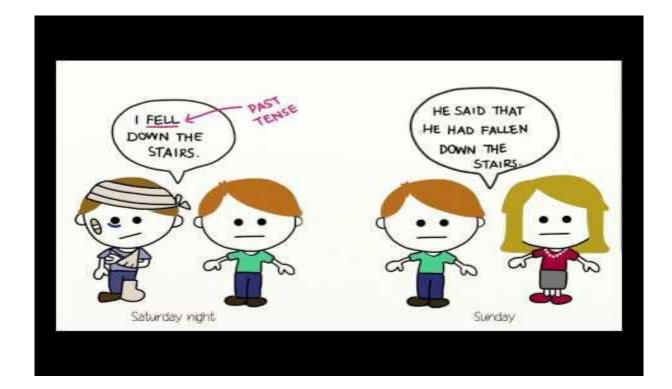

#### *Competency 6: Uses English grammar for the purpose of accurate and effective communication.*

Competency Level 6.11 : Uses Reported Speech.

Lesson: Reported Speech (pg. 8 & 9)

The simple present tense in direct speech changes in to the simple past tense in reported speech

# Past tense changes into the past perfect tense