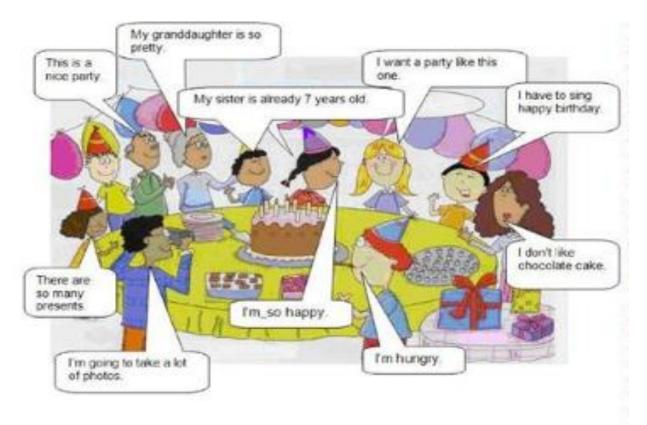

## Activity 1

Write the following in reported speech. Name the people as you wish and do the activity. One has been done for you.

1. Nikini said ,"I want a party like this one"

Nikini said that she wanted a party like that one.