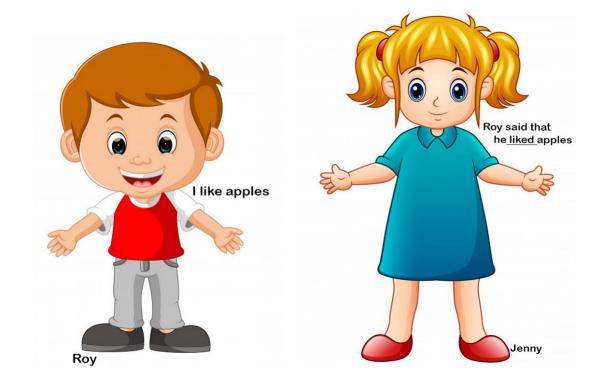

#### Direct speech

**1.** You can use direct speech with quotation marks.

Example: He said: "I work in a bank."

# **Reported speech**

2. You can use reported speech.Example: He said he worked in a bank.