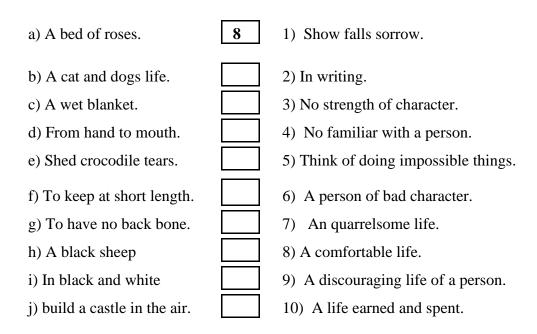

# Match the following idioms with their meanings and put the correct number of the meaning in the cage given in front.