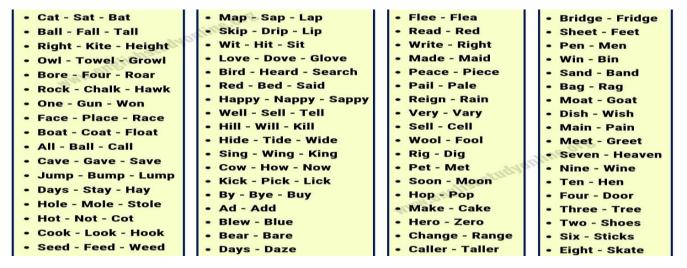

## Learning Point - Rhyming Words

- Rhyming words are two or more words that have the same or similar ending sound. Some examples of rhyming words are goat, boat, moat, and float and coat.....If the two words sound different, they do not rhyme.
- **\*** For example: car and mango do not rhyme and house and grass do not rhyme

## A List of Rhyming Words

Activity – 5 - Now read the poem, 'We Are One' on page 80-Unit-7 and do the <u>Activity-17 0n page 81</u>.

Activity -6 - Read the poem again and answer the questions given below.