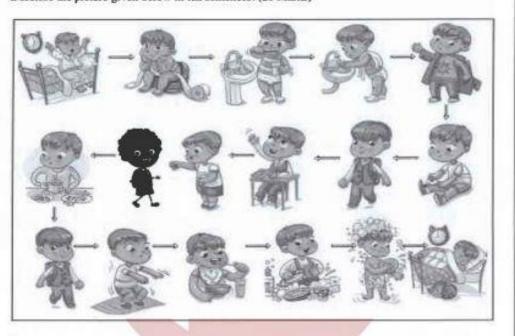

|
| (11)   | - 네리카드 <u>베륨님니</u> 네티에프,                                                    |
|        |                                                                             |
| (v)    | 저기 <u>계시다</u> 분이 우리 선생님이에요.                                                 |
|        |                                                                             |
|        |                                                                             |



# OL/2019/73-STE

- 7 -

Part C එක් පුශ්නයකට පමණක් පිළිතුරු සපයන්න. ஒரு வீனாவுக்கு மாத்திரம் விடை தருக. Answer One Question only.

 다음 그림을 보고 10 문장을 쓰세요. (20 점) පහත ද ඇති පින්තුරය වාකා 10කින් වස්තර කරන්න. (ලකුණු 20 යි) යිණයාලාව படத்தினை 10 வாக்கியங்களில் விவரிக்குக. (20 புள்ளிகள்) Describe the picture given below in ten sentences. (20 Marks)



| 1.  |                                |
|-----|--------------------------------|
| 2.  |                                |
| 3.  | W.W.W.O.L.E.V.E.L.A.R.L.C.O.M. |
| 4.  |                                |
| 5.  |                                |
| 6.  |                                |
| 7.  |                                |
| 8.  |                                |
| 9.  |                                |
| 10, |                                |
|     | 7 of 8                         |

Jase Boo acato / uni 8 mi unitate/see page eight

| OL/2019/      | 73-STE - 8 -                                                                                 |
|---------------|----------------------------------------------------------------------------------------------|
| 7. 다          | 음 글을 잘 읽고 질