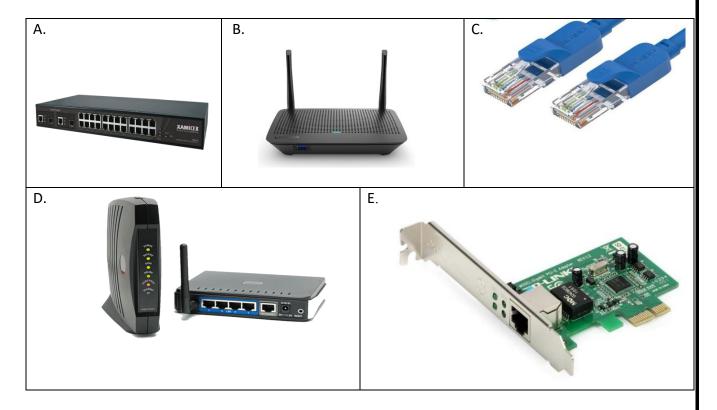

## Basic device requirements for computer networks

1. There are several devices that use to connect the computers in Computer Networking. Name these devices.

- 2. What is the device that recognizes the destination computer or the device when messages are sent from one computer to another in the network.
  - a. Cable
  - b. Network Interface Card (NIC)
  - c. Switch

| 3. | What is the function of a "Server"?  |
|----|--------------------------------------|
|    |                                      |
| 4. | What is the function of this device? |
|    |                                      |
|    |                                      |
|    |                                      |
|    |                                      |
|    |                                      |
|    |                                      |
|    |                                      |
|    |                                      |
|    |                                      |
|    |                                      |
|    |                                      |