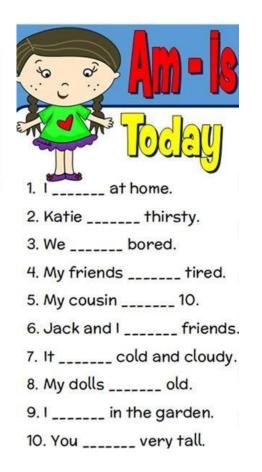

## Present simple tense

l am You are He is She is It is

Now do the following exercises.

- 1) We\_\_\_\_friends.
- 2) My family \_\_\_\_\_big.
- 3) Sam \_\_\_\_\_my brother.
- 4) She\_\_\_\_ a teacher.
- 5) My sister \_\_\_\_\_ happy.
- 6) He \_\_\_\_tall.
- 7) You \_\_\_\_\_ sad.
- They \_\_\_\_\_ cooking.
- 9) Susan \_\_\_\_ my mother.
- 10) I \_\_\_\_\_ playing soccer
- You \_\_\_\_\_nine years old.
- 12) It\_\_\_\_cold today.
- 13) I \_\_\_\_\_ at home now.
- 14) They \_\_\_\_Korean.
- 15) There \_\_\_\_\_a pen on the desk.
- 16) My name \_\_\_\_\_ Nikita.
- 17) We \_\_\_\_\_from Ukraine.
- 20) I \_\_\_\_OK, thanks.