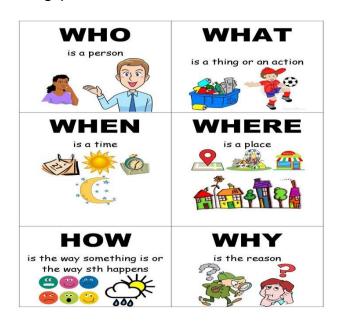

## **Wh Questions**

Study the following question words.

Now let's practice asking questions and answering them.