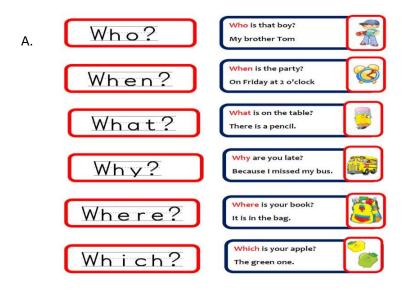

## Read the questions carefully, then complete them using the correct questions word:

|     | <ol> <li>are you going? To the open market.</li> </ol>  |
|-----|---------------------------------------------------------|
| WH  | RE? WHAT? 2 is Ann? She is a manager at M&S.            |
| HOW | de con elean com le code à Como me eleand               |
| -   | 4 are you running? Because I am late for work           |
| WAL | 5 kind of films do you like? Horror.                    |
|     | 6 is cooking lunch? Your mother.                        |
| 7   | are you going on holiday? In August.                    |
| 8   | are my car keys? On the kitchen table.                  |
| 9   | time does the bus to Newcastle arrive? At 10.30.        |
| 10  | are you looking so sad today? Because I lost my mobile. |
| 11  | is that? My best friend Samantha.                       |
| 12  | are we going to town to by new shoes? Tomorrow          |
| 13  | is your new mobile number? 076685342                    |
| 14  | are your children doing? Playing in the garden.         |
| 15  | are you going to cook for lunch on Sunday? Roast beef.  |
| 16  | is your boss? Jane Robinson.                            |
| 17  | can you help me with my homework? Tonight.              |
| 18  | is David travelling to on Monday? Dubai.                |
| 19  | did the train to London leave? Five minutes ago.        |
| 20  | did you walk to school today? Because I missed the bus  |