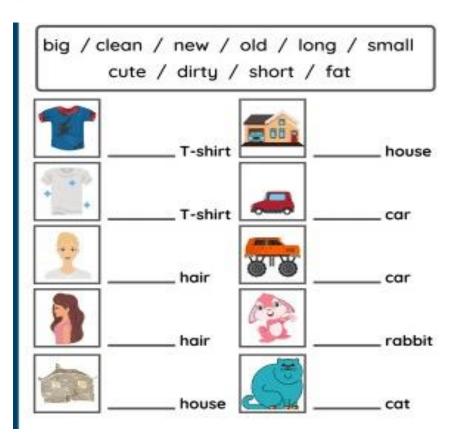

Weekly School Department of Education   Weekly School Department of Educatio   |

## **Adjectives**

Adjectives are words that describe nouns. Learn the following adjective words.

tall, big, small, short, beautiful, tasty, hungry, pretty, long, old



Activity -1



Write in the missing word.

## Choose the correct adjective:

| dirty | beautiful | slow |
|-------|-----------|------|
| clean | young     | ugly |
| old   | strong    | fast |
| easy  | difficult | weak |

- 1. He's a ..... man.
- 2. It's a ..... floor.
- 3. It's a ..... car.
- 4. She's an ..... witch.
- 5. It's a ..... sum.
- 6. She's an ..... woman.
- 7. It's a ..... tortoise.
- 8. It's an ..... sum.
- 9. It's a ...... floor.
- 10. She's a ..... girl.
- 11. She's a ..... woman.
- 12. He's a ..... man.

## Activity - 4