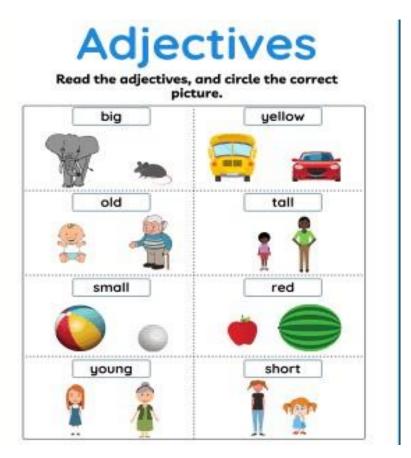

## **Adjectives**

Adjectives are words that describe nouns. Learn the following adjective words.

tall, big, small, short, beautiful, tasty, hungry, pretty, long, old

Activity -1

Write in the missing word.