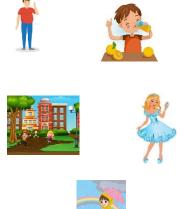

## Activity 01

Read the sentences and match with the correct picture.

- 1. The pretty girl has a small mirror.
- 2. My father is fat and tall.
- 3. Today is a rainy day.
- 4. Walk carefully. The road is muddy and slippery.
- 5. I am drinking a fresh orange juice.