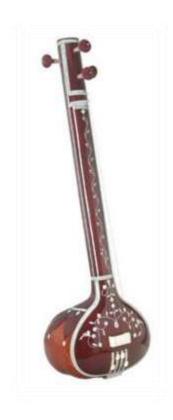

தரம் 09

பாடம் - கர்நாடக சங்கீதம் (T) வாரம் - 1<sup>st</sup> Week November

தேர்ச்சி - 4.0

தேர்ச்சி மட்டம் - 4.6

செயற்பாடு 4.6.1 – "தம்புரா" என்ற வாத்யத்தின் அமைப்பு பயன்பாடு பற்றி விளக்குவோம்.

தம்புரா வாத்யத்தின் படத்தை தேடி எடுத்துக் கொள்ளுங்கள்

- பின்வரும் வினாக்களுக்கு விடை தருக.
  - 1. பிரதான ஸ்ருதி வாத்யம் எது?
  - இவ்வாத்யத்தின் பாகங்களை பெயரிடுங்கள். 2.
  - 3. தம்புராவை வேறு எவ்வாறு அழைப்பர்?
  - தம்புராவின் அமைப்பு பற்றிக் கூறுக. 4.
  - 5. தம்புரா செய்யப்படும் இடங்கள் எவை?
  - தம்புராவில் எத்தனை தந்திகள் உண்டு? 6.
  - 7. அத்தந்திகளுக்கு வழங்கப்படும் பெயர்களைத் தருக.
  - நன்றாக ஸ்ருதி சேர்ந்த தம்புராவில் ஒலிக்கும் ஸ்வரங்கள் எவை 8.
  - 9. ஜீவாளி என்றால் என்ன?
  - 10. தம்புரா வாசிக்கப் பயன்படும் விரல்கள் எவை?