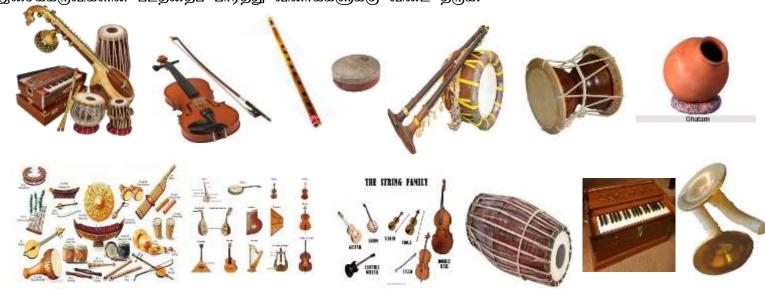

முன்றாம் தவணை

செயற்பாட்டுப் பத்திரம்

மீட்டல் பயிற்சி

இசைக்கருவிகளின் படத்தைப் பார்த்து வினாக்களுக்கு விடை தருக.

| 1. தோற் கருவிகள்                                     | - |
|------------------------------------------------------|---|
| 2. துளைக் கருவிகள்                                   | - |
| 3. நரம்புக் கருவிகள்                                 | - |
| 4. கஞ்சல் கருவி                                      | - |
| 5 .மேலைத்தேய வாத்தியம்                               | - |
| 6. மங்கள வாத்தியம்                                   | - |
| 7. அரங்கில் சோகத்தை ஏற்படுத்த பயன்படும் வாத்தியம்    | - |
| 8. கூத்துக்குப் பயன்படுத்தப்படும் வாத்தியங்கள்       | - |
| 9. இசை நாடகத்துக்குப் பயன்படுத்தப்படும் வாத்தியம்    | - |
| 10. வரலாற்று நாடகத்திற்குப் பயன்படும் வாத்தியங்கள்   | - |
| 11. காத்தவராயன் கூத்தில் பயன்படுத்தப்படும் வாத்தியம் | - |
| 12. காமன் கூத்தில் பயன்படுத்தப்படும் வாத்தியம்       | - |
| 13. வடமோடிக் கூத்தில் பயன்படுத்தப்படும் வாத்தியம்    | - |
| 14.வில்லிசையில் பயன்படுத்தப்படும் வாத்தியங்கள்       | - |
| 15.நாடகத்தில் பயன்படுத்தப்படும் வாத்தியங்கள்         | - |