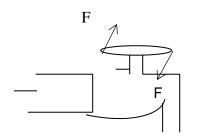

A couple of forces acts on the tap head.

- What are the features of the moment of the couple force?
- 7. Complete the following equation related to the moment of the couple force.
  - a. Moment of the couple force = ...... X ......
  - b. Calculate the moment of the couple force.

c. What is the direction of the moment?