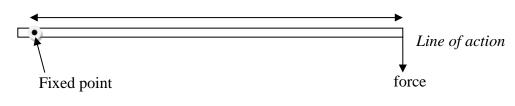

Find the direction of the moment in the following instances.

4. Calculate the moment and find the direction of following.

5. Calculate the moment of the following system.

6. When a couple of forces is applied on an object, the resultant may be a moment.