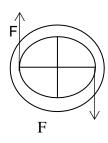

A couple of forces acts on the tap head.

- What are the features of the moment of the couple force?
- 7. Complete the following equation related to the moment of the couple force.
  - a. Moment of the couple force = ...... X ......
  - b. Calculate the moment of the couple force.

c. What is the direction of the moment?