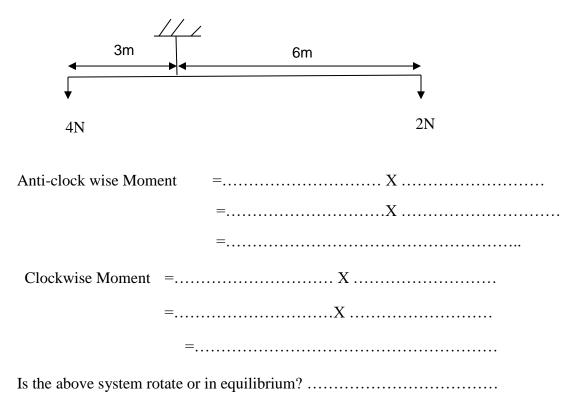

Find the direction of the moment in the following instances.

4. Calculate the moment and find the direction of following.

5. Calculate the moment of the following system.

6. When a couple of forces is applied on an object, the resultant may be a moment.