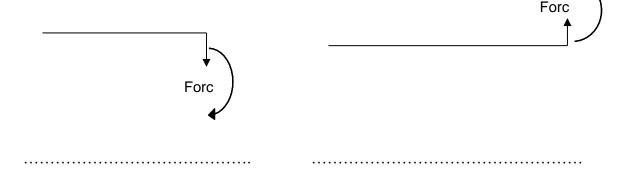

Find the direction of the moment in the following instances.

4. Calculate the moment and find the direction of following.

5. Calculate the moment of the following system.

6. When a couple of forces is applied on an object, the resultant may be a moment.