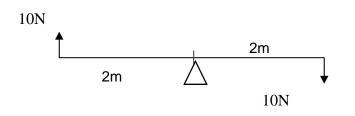

Find the direction of the moment in the following instances.

4. Calculate the moment and find the direction of following.

5. Calculate the moment of the following system.

6. When a couple of forces is applied on an object, the resultant may be a moment.