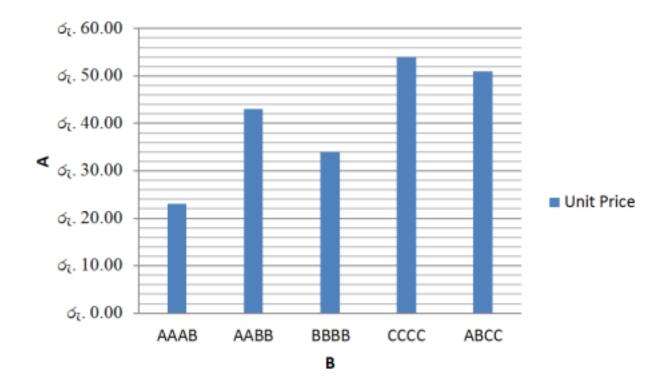

to solve simple statistical problems.

Competency Level 7.7: Creates Charts using spreadsheet to explain data.

01. A column graph should be created for the following data. Write down the relevant steps.

| Item              | 2012 | 2013 | 2014 | 2015 |
|-------------------|------|------|------|------|
| Desktop Computers | 20   | 12   | 13   | 12   |
| Laptops           | 34   | 45   | 40   | 39   |
| Monitors          | 12   | 10   | 17   | 15   |
| Printers          | 78   | 13   | 90   | 14   |

02. Below are some charts created from the above data. Indicate the letter corresponding to the tool used to obtain the chart in front of the relevant type 1 sheet type.

| A | В | С | D |
|---|---|---|---|





03. Write down the steps required to obtain the following graph and E sections®