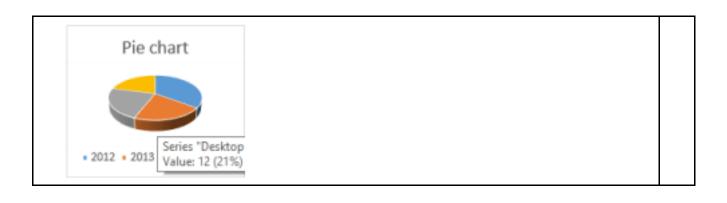

| Item              | 2012 | 2013 | 2014 | 2015 |
|-------------------|------|------|------|------|
| Desktop Computers | 20   | 12   | 13   | 12   |
| Laptops           | 34   | 45   | 40   | 39   |
| Monitors          | 12   | 10   | 17   | 15   |
| Printers          | 78   | 13   | 90   | 14   |

02. Below are some charts created from the above data. Indicate the letter corresponding to the tool used to obtain the chart in front of the relevant type 1 sheet type.

| A | В | С | D |
|---|---|---|---|