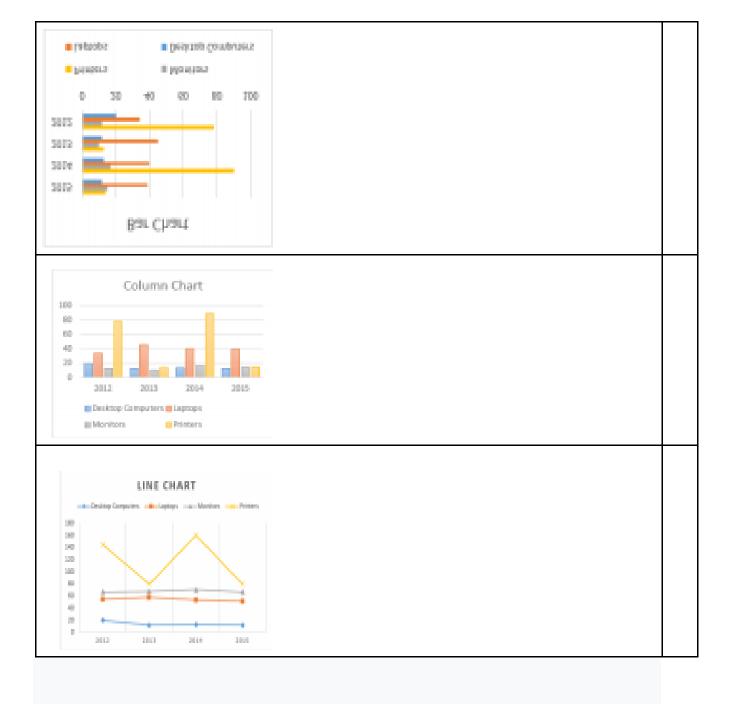

| Item              | 2012 | 2013 | 2014 | 2015 |
|-------------------|------|------|------|------|
| Desktop Computers | 20   | 12   | 13   | 12   |
| Laptops           | 34   | 45   | 40   | 39   |
| Monitors          | 12   | 10   | 17   | 15   |
| Printers          | 78   | 13   | 90   | 14   |

02. Below are some charts created from the above data. Indicate the letter corresponding to the tool used to obtain the chart in front of the relevant type 1 sheet type.

| A | В | С | D |
|---|---|---|---|