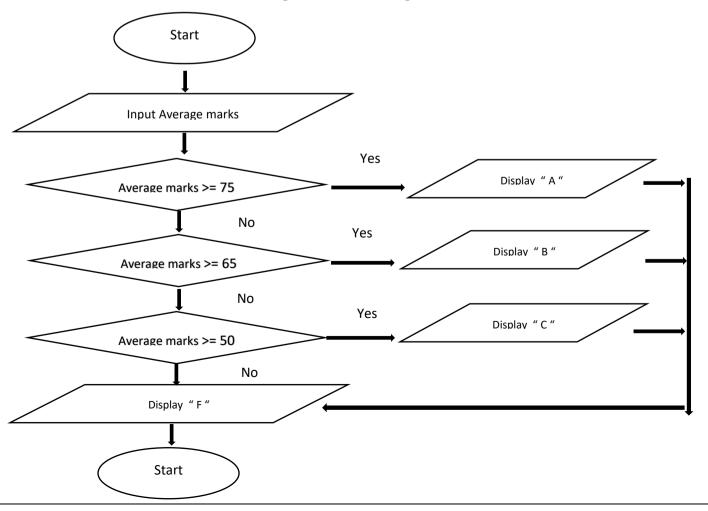

1'. In a certain school, the grades for average marks of a term test are given according to the following table.

| Marks (Range) | Grade |
|---------------|-------|
| 100 - 75      | Α     |
| 74 – 65       | В     |
| 64 – 50       | С     |
| Below 50      | F     |

The created Flaw chart according to above table is given below.