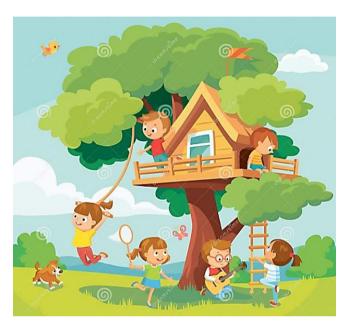

| There is There are | six Children a dog a tree house a flag a boy two boys | on top of the roof<br>under the tree<br>in the picture<br>near the girl<br>on the tree house<br>in the middle of the picture |
|--------------------|-------------------------------------------------------|------------------------------------------------------------------------------------------------------------------------------|
|--------------------|-------------------------------------------------------|------------------------------------------------------------------------------------------------------------------------------|

| (01) | Look at the picture and complete the sentences by joining the three parts. |
|------|----------------------------------------------------------------------------|
| Eg:  | There are six children in the picture.                                     |
| 1)   |                                                                            |

| 1). |  |
|-----|--|
| 2). |  |
|     |  |
|     |  |
| т). |  |

- (02) Close your eyes now practice speaking loudly the sentences you have completed.
- (03) Draw a picture of your garden and speak out it. Write few of them.