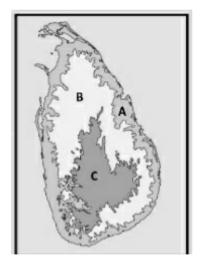

## Assignment 05

Geographical Landscape of Sri Lanka.

- \* Landscape of any region can be identified in two ways as physical landscape and human landscape, through this relationship between these two, total lanscape of an area is formed.
- (1) The following map shows the relief zones in Sri Lanka.

- (i) Name the three relief zones dedicated by A, B, C.
- (ii) Write the elevation levels based on dividing the above releif zones.
- (iii) Listout the significant features seen in the zones of A, B, C.