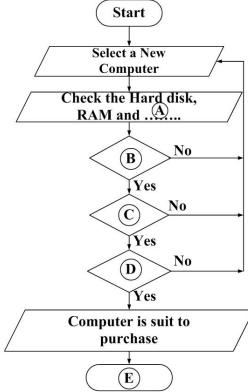

01. Singithi is a grade 9 student, She had a need of a Computer which should have the following features to continue her academic activities;.

Hard Disk - 500 Gb RAM Processor

- 2 Gb - 3.0 GHz

She scrutinizes existing computers one by one until she finds a computer with all of the above specifications to suit her needs from a computer retailer. The relevent Flow chart is given below. select the appropriate word in parentheses to fill in the blanks A, B, C, D, E in the flow chart.

(Hard Disk capacity  $\geq 500$ GB ?,

Processor,

End.

RAM Capacity  $\geq 2GB$  ?,

Processor Capacity  $\geq 3.0$ GHz ?, )

02. Singithi bought a computer that suited her needs and the bill issued by the dealer is as follows. it was set up using a Spread Sheet software..