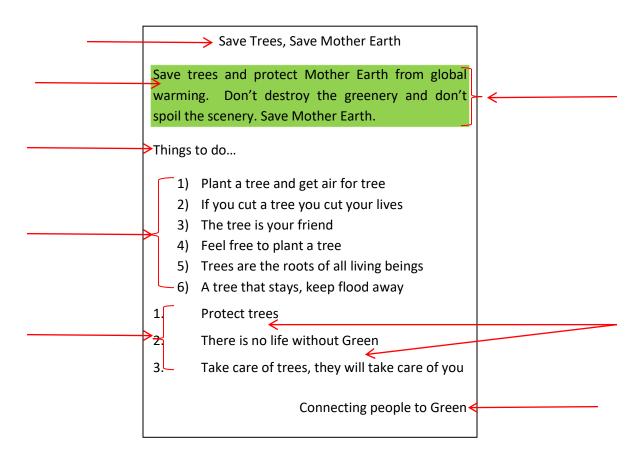

## Unit 3 - Word Processing

Write the names of the correct tools which were used for alignment and positioning to create following document.

Translated by: A.J.M. Irangani (President's College, Embilipitiya)