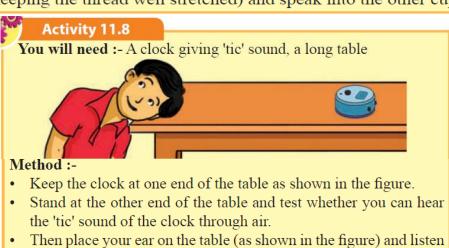

ducation (National Province/ Weekly School Department of Educatio | eek: 14 <sup>th</sup> of 2 <sup>nd</sup> Term                                                                               |

## **Unit 11 – SOUND(2)**

**✓** Complete the following activities using the textbook or other appropriate learning resources.



## Activity 11.7 You will need:Two empty yoghurt cups, a long thin thread (about 10 m) Method:Figure 11.11 • Connect the bottoms of the two yoghurt cups to the thread as shown

- Connect the bottoms of the two yoghurt cups to the thread as shown in the figure.
- Get the support of one of your friends for this activity and keep one of the yoghurt cups to your ear. Tell your friend to go as far as possible (Keeping the thread well stretched) and speak into the other cup.



to the 'tic' sound of the clock.