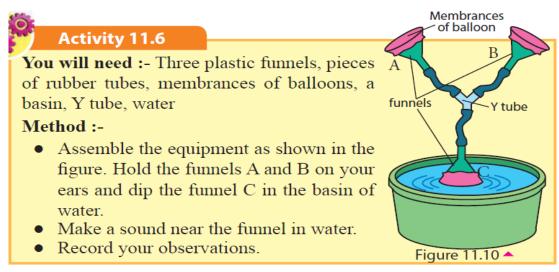

ent of Education,Sabaragamuwa<br>amuwa Province/ Weekly School<br>/ Weekly School Department of                             |
| Pr Grade 7                                                           | Weekly School Department of Education, Sabaragamuwa Province/ Weekly School Department of Education, Sabaragamuwa Province/ Weekly School Department of Education, Subaragamuwa Province/ Weekly School Department of Education, Sabaragamuwa Province/ Weekly School Department of Education (National Province/ Weekly School Department of Educatio | eek: 14 <sup>th</sup> of 2 <sup>nd</sup> Term                                                                               |

## **Unit 11 – SOUND(2)**

**✓** Complete the following activities using the textbook or other appropriate learning resources.



## Activity 11.7 You will need:Two empty yoghurt cups, a long thin thread (about 10 m) Method:Figure 11.11 • Connect the bottoms of the two yoghurt cups to the thread as shown

- Connect the bottoms of the two yoghurt cups to the thread as shown in the figure.
- Get the support of one of your friends for this activity and keep one of the yoghurt cups to your ear. Tell your friend to go as far as possible (Keeping the thread well stretched) and speak into the other cup.



to the 'tic' sound of the clock.